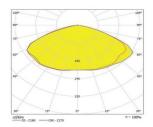

l spacing:15-20M |                                                      |                        |
| Install<br>diameter     | Φ <b>76mm</b>                                            |                                                      |                        |
| Packing size            | 40.5*40.5*18cm 1pc/CTN                                   |                                                      |                        |
| Weight                  | 6.4kg                                                    |                                                      |                        |
| Warranty                | 3 years                                                  |                                                      |                        |











# Testing data





















## **Maintenance**





## Maintenance Guide for Your Solar Lighting Fixture

Keep your solar lights shining bright with these simple maintenance tips!

### 1. Solar Photovoltaic Panel

The heart of your solar fixture! Designed to last up to 25 years with proper care.

• Tip: Regularly clean the panel to remove dust, dirt, and debris to ensure optimal performance.

## 2. Initial Charging

When you first install your solar light, it may take a full day of direct sunlight to fully charge for the night. Make sure to position the panel in an unobstructed area for maximum sunlight exposure.

### 3. Lamp Controller

The lamp controller manages light induction, time control, and energy management via infrared (IR) induction.

• Important: Avoid pressing or dismantling the controller