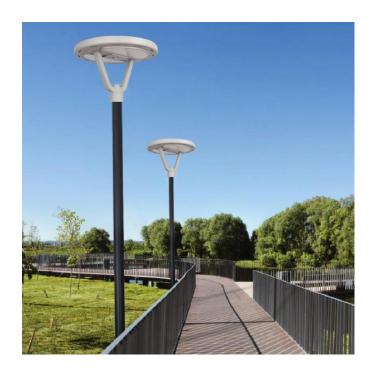

## Solar Decorative Light

## Illuminate Your World with Sustainable Solar Energy!

Transform your outdoor spaces with our innovative solar lighting solutions! Harness the power of the sun with a clean, inexhaustible energy source that not only brightens your nights but also protects the planet.

# Product specification

| Model NO.               |                                                          | ANT-SPL30-D                                          | ANT-SPL50-D            |
|-------------------------|----------------------------------------------------------|------------------------------------------------------|------------------------|
| Lamp Power              |                                                          | 30W                                                  | 50W                    |
| Solar panel<br>LED chip | Max Power                                                | 5V/25W (High-efficiency monocrystalline solar panel) |                        |
|                         | Lifespan                                                 | 25 years                                             |                        |
| Battery<br>Product size | Model                                                    | 3.2V 30AH Lith                                       | nium battery 3.2V 40AH |
|                         | Life span                                                | 5-6 yeas                                             |                        |
| Led chips               | Quantity                                                 | 166 pcs                                              |                        |
|                         | Chip brand                                               | Philips SMD 3030                                     |                        |
|                         | Lumen                                                    | 150lm/W                                              |                        |
|                         | Lifespan                                                 | 50000 Hours                                          |                        |
| Lamp body<br>material   | Aluminium alloy                                          |                                                      |                        |
| Lamp size               | Ф <b>540*H340</b> mm                                     |                                                      |                        |
| Charging time           | 6 hours of effectively sun light                         |                                                      |                        |
| Working time            | Light 10 to 12 hours every day, sustainable 3-7rainy day |                                                      |                        |
| Switching<br>mode       | time control + light sensor control                      |                                                      |                        |
| Install<br>distance     | Install height:4-6m<br>Install horizontal spacing:15-20M |                                                      |                        |
| Install<br>diameter     | Φ <b>76mm</b>                                            |                                                      |                        |
| Packing size            | 40.5*40.5*18cm 1pc/CTN                                   |                                                      |                        |
| Weight                  | 6.4kg                                                    |                                                      |                        |
| Warranty                | 3 years                                                  |                                                      |                        |