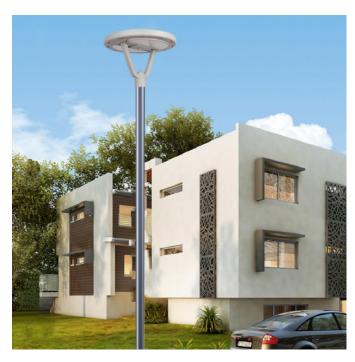

## Solar Decorative Light

## Illuminate Your World with Sustainable Solar Energy!

Transform your outdoor spaces with our innovative solar lighting solutions! Harness the power of the sun with a clean, inexhaustible energy source that not only brightens your nights but also protects the planet.

## Why Choose Our Solar Lighting?

- **1.Eco-Friendly & Noise-Free:** Experience the benefits of solar energy—a pollution-free, green alternative that lights your world without the noise.
- **2.All-Night Illumination:** Our advanced battery technology charges during the day, ensuring you have a reliable light source that lasts all night long.
- **3.Patented Integrated Design:** Our unique A-Type battery pack and lamp body controller work seamlessly together, providing maximum efficiency and performance.
- **4.Smart & Convenient Control:** Enjoy the ease of fully automatic lighting with intelligent control features, including time and remote-control functions for your convenience.
- **5.Durable & Weather-Resistant:** Constructed from a robust one-piece aluminum casing, our lights are designed to withstand the elements. With an imported high-efficiency light source engine and a full-power solar panel, our fixtures are anti-corrosion, waterproof, and protected from lightning.

# Product specification

| Model NO.               |                                                          | ANT-SPL30-D                                          | ANT-SPL50-D            |
|-------------------------|----------------------------------------------------------|------------------------------------------------------|------------------------|
| Lamp Power              |                                                          | 30W                                                  | 50W                    |
| Solar panel<br>LED chip | Max Power                                                | 5V/25W (High-efficiency monocrystalline solar panel) |                        |
|                         | Lifespan                                                 | 25 years                                             |                        |
| Battery<br>Product size | Model                                                    | 3.2V 30AH Lith                                       | nium battery 3.2V 40AH |
|                         | Life span                                                | 5-6 yeas                                             |                        |
| Led chips               | Quantity                                                 | 166 pcs                                              |                        |
|                         | Chip brand                                               | Philips SMD 3030                                     |                        |
|                         | Lumen                                                    | 150lm/W                                              |                        |
|                         | Lifespan                                                 | 50000 Hours                                          |                        |
| Lamp body<br>material   | Aluminium alloy                                          |                                                      |                        |
| Lamp size               | Ф <b>540*H340</b> mm                                     |                                                      |                        |
| Charging time           | 6 hours of effectively sun light                         |                                                      |                        |
| Working time            | Light 10 to 12 hours every day, sustainable 3-7rainy day |                                                      |                        |
| Switching<br>mode       | time control + light sensor control                      |                                                      |                        |
| Install<br>distance     | Install height:4-6m<br>Install horizontal spacing:15-20M |                                                      |                        |
| Install<br>diameter     | Φ <b>76mm</b>                                            |                                                      |                        |
| Packing size            | 40.5*40.5*18cm 1pc/CTN                                   |                                                      |                        |
| Weight                  | 6.4kg                                                    |                                                      |                        |
| Warranty                | 3 years                                                  |                                                      |                        |