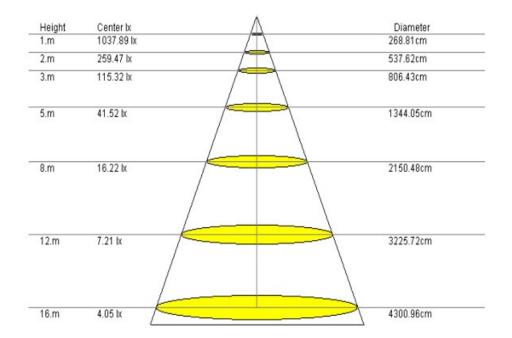

izontal spacing:15-20M |                                                      |                        |
| Install<br>diameter     | Φ <b>76mm</b>                                            |                                                      |                        |
| Packing size            | 40.5*40.5*18cm 1pc/CTN                                   |                                                      |                        |
| Weight                  | 6.4kg                                                    |                                                      |                        |
| Warranty                | 3 years                                                  |                                                      |                        |











# Testing data





















## **Maintenance**





## Maintenance Guide for Your Solar Lighting Fixture

Keep your solar lights shining bright with these simple maintenance tips!

### 1. Solar Photovoltaic Panel

The heart of your solar fixture! Designed to last up to 25 years with proper care.

• Tip: Regularly clean the panel to remove dust, dirt, and debris to ensure optimal performance.

## 2. Initial Charging

When you first install your solar light, it may take a full day of direct sunlight to fully charge for the night. Make sure to position the panel in an unobstructed area for maximum sunlight exposure.

### 3. Lamp Controller

The lamp controller manages light induction, time control, and energy management via infrared (IR) induction.

• Important: Avoid pressing or dismantling the cont