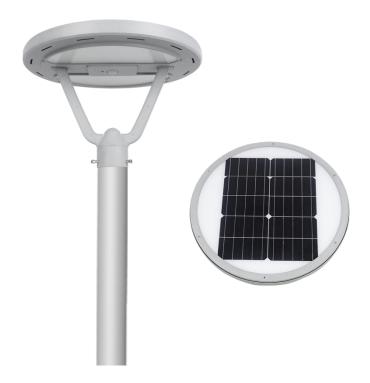

## Solar Decorative Light

## Why Choose Our Solar Lighting?

- **1.Eco-Friendly & Noise-Free:** Experience the benefits of solar energy—a pollution-free, green alternative that lights your world without the noise.
- **2.All-Night Illumination:** Our advanced battery technology charges during the day, ensuring you have a reliable light source that lasts all night long.
- **3.Patented Integrated Design:** Our unique A-Type battery pack and lamp body controller work seamlessly together, providing maximum efficiency and performance.
- **4.Smart & Convenient Control:** Enjoy the ease of fully automatic lighting with intelligent control features, including time and remote-control functions for your convenience.
- **5.Durable & Weather-Resistant:** Constructed from a robust one-piece aluminum casing, our lights are designed to withstand the elements. With an imported high-efficiency light source engine and a full-power solar panel, our fixtures are anti-corrosion, waterproof, and protected from lightning.

# Product specification

| Model NO.               |                                                          | ANT-SPL30-D                                          | ANT-SPL50-D            |
|-------------------------|----------------------------------------------------------|------------------------------------------------------|------------------------|
| Lamp Power              |                                                          | 30W                                                  | 50W                    |
| Solar panel<br>LED chip | Max Power                                                | 5V/25W (High-efficiency monocrystalline solar panel) |                        |
|                         | Lifespan                                                 | 25 years                                             |                        |
| Battery<br>Product size | Model                                                    | 3.2V 30AH Lith                                       | nium battery 3.2V 40AH |
|                         | Life span                                                | 5-6 yeas                                             |                        |
| Led chips               | Quantity                                                 | 166 pcs                                              |                        |
|                         | Chip brand                                               | Philips SMD 3030                                     |                        |
|                         | Lumen                                                    | 150lm/W                                              |                        |
|                         | Lifespan                                                 | 50000 Hours                                          |                        |
| Lamp body<br>material   | Aluminium alloy                                          |                                                      |                        |
| Lamp size               | Ф <b>540*H340</b> mm                                     |                                                      |                        |
| Charging time           | 6 hours of effectively sun light                         |                                                      |                        |
| Working time            | Light 10 to 12 hours every day, sustainable 3-7rainy day |                                                      |                        |
| Switching<br>mode       | time control + light sensor control                      |                                                      |                        |
| Install<br>distance     | Install height:4-6m<br>Install horizontal spacing:15-20M |                                                      |                        |
| Install<br>diameter     | Φ <b>76mm</b>                                            |                                                      |                        |
| Packing size            | 40.5*40.5*18cm 1pc/CTN                                   |                                                      |                        |
| Weight                  | 6.4kg                                                    |                                                      |                        |
| Warranty                | 3 years                                                  |                                                      |                        |